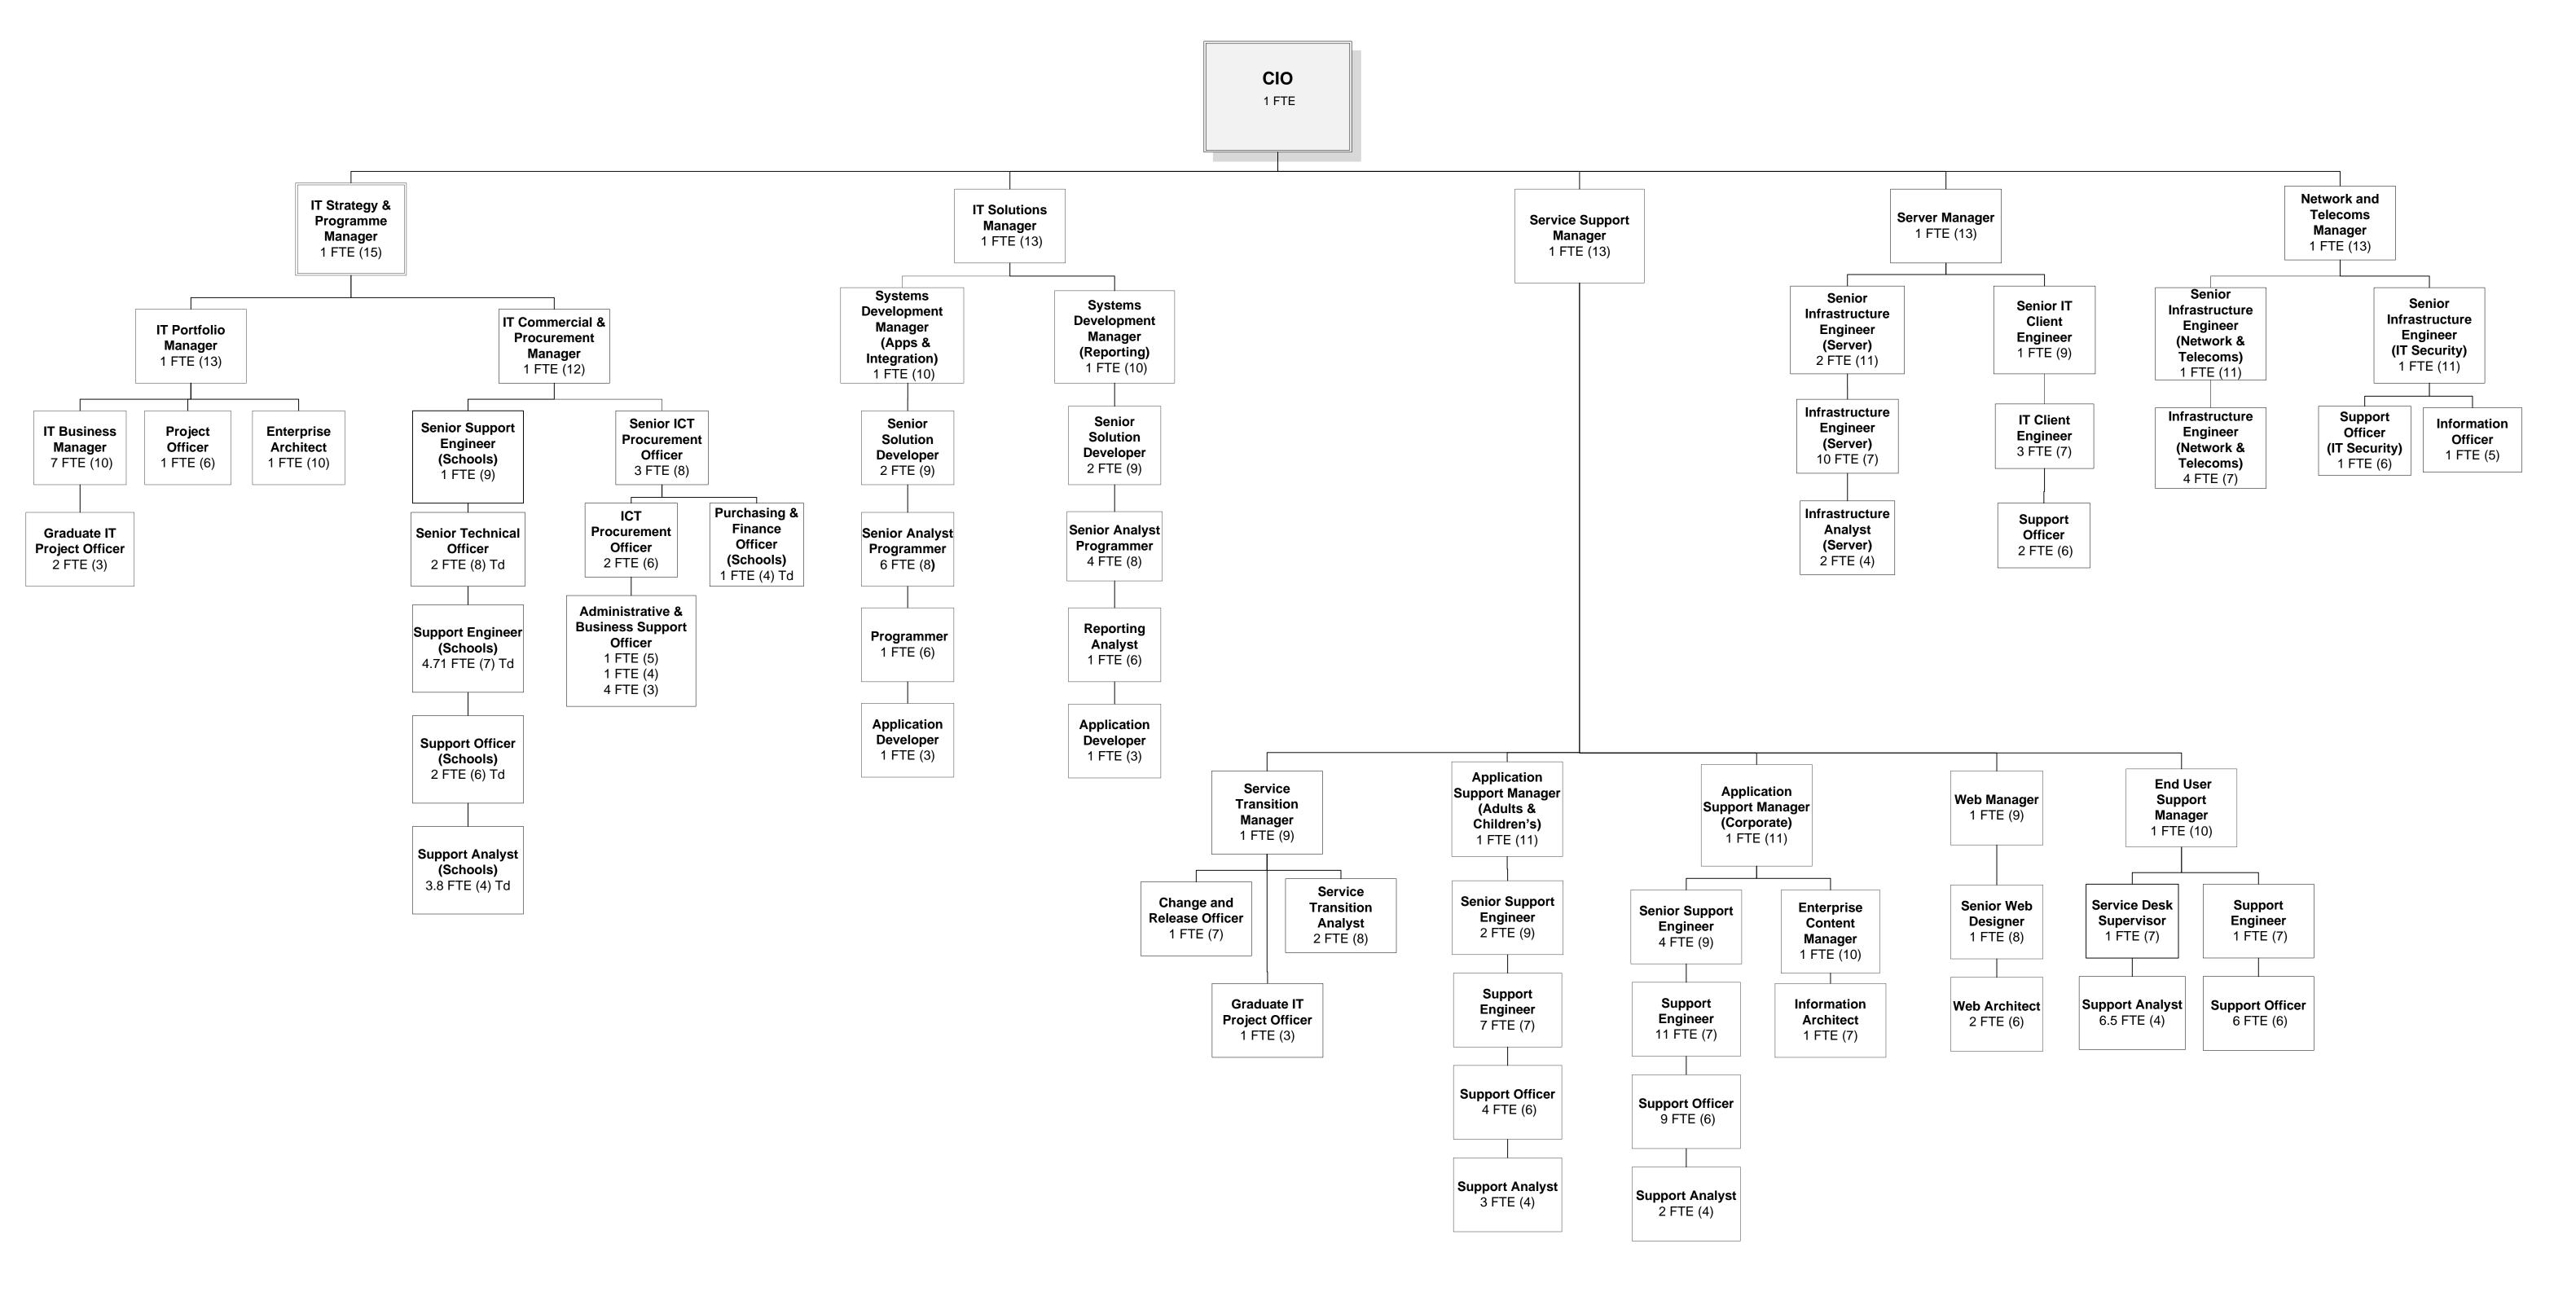

## Information Services Division Organisational Structure – SMT

Project Management

Server Manager Network and Telecomms Manager

- Server Management
- Unified Communications
- Operations
- Technical Architecture
- Solutions Design
- Solution Deployment
- Vendor Management
- IT Security
- IT Disaster Recovery
- IT Business Continuity
- System and Application
- Environments
- Service Transition
- Project Management