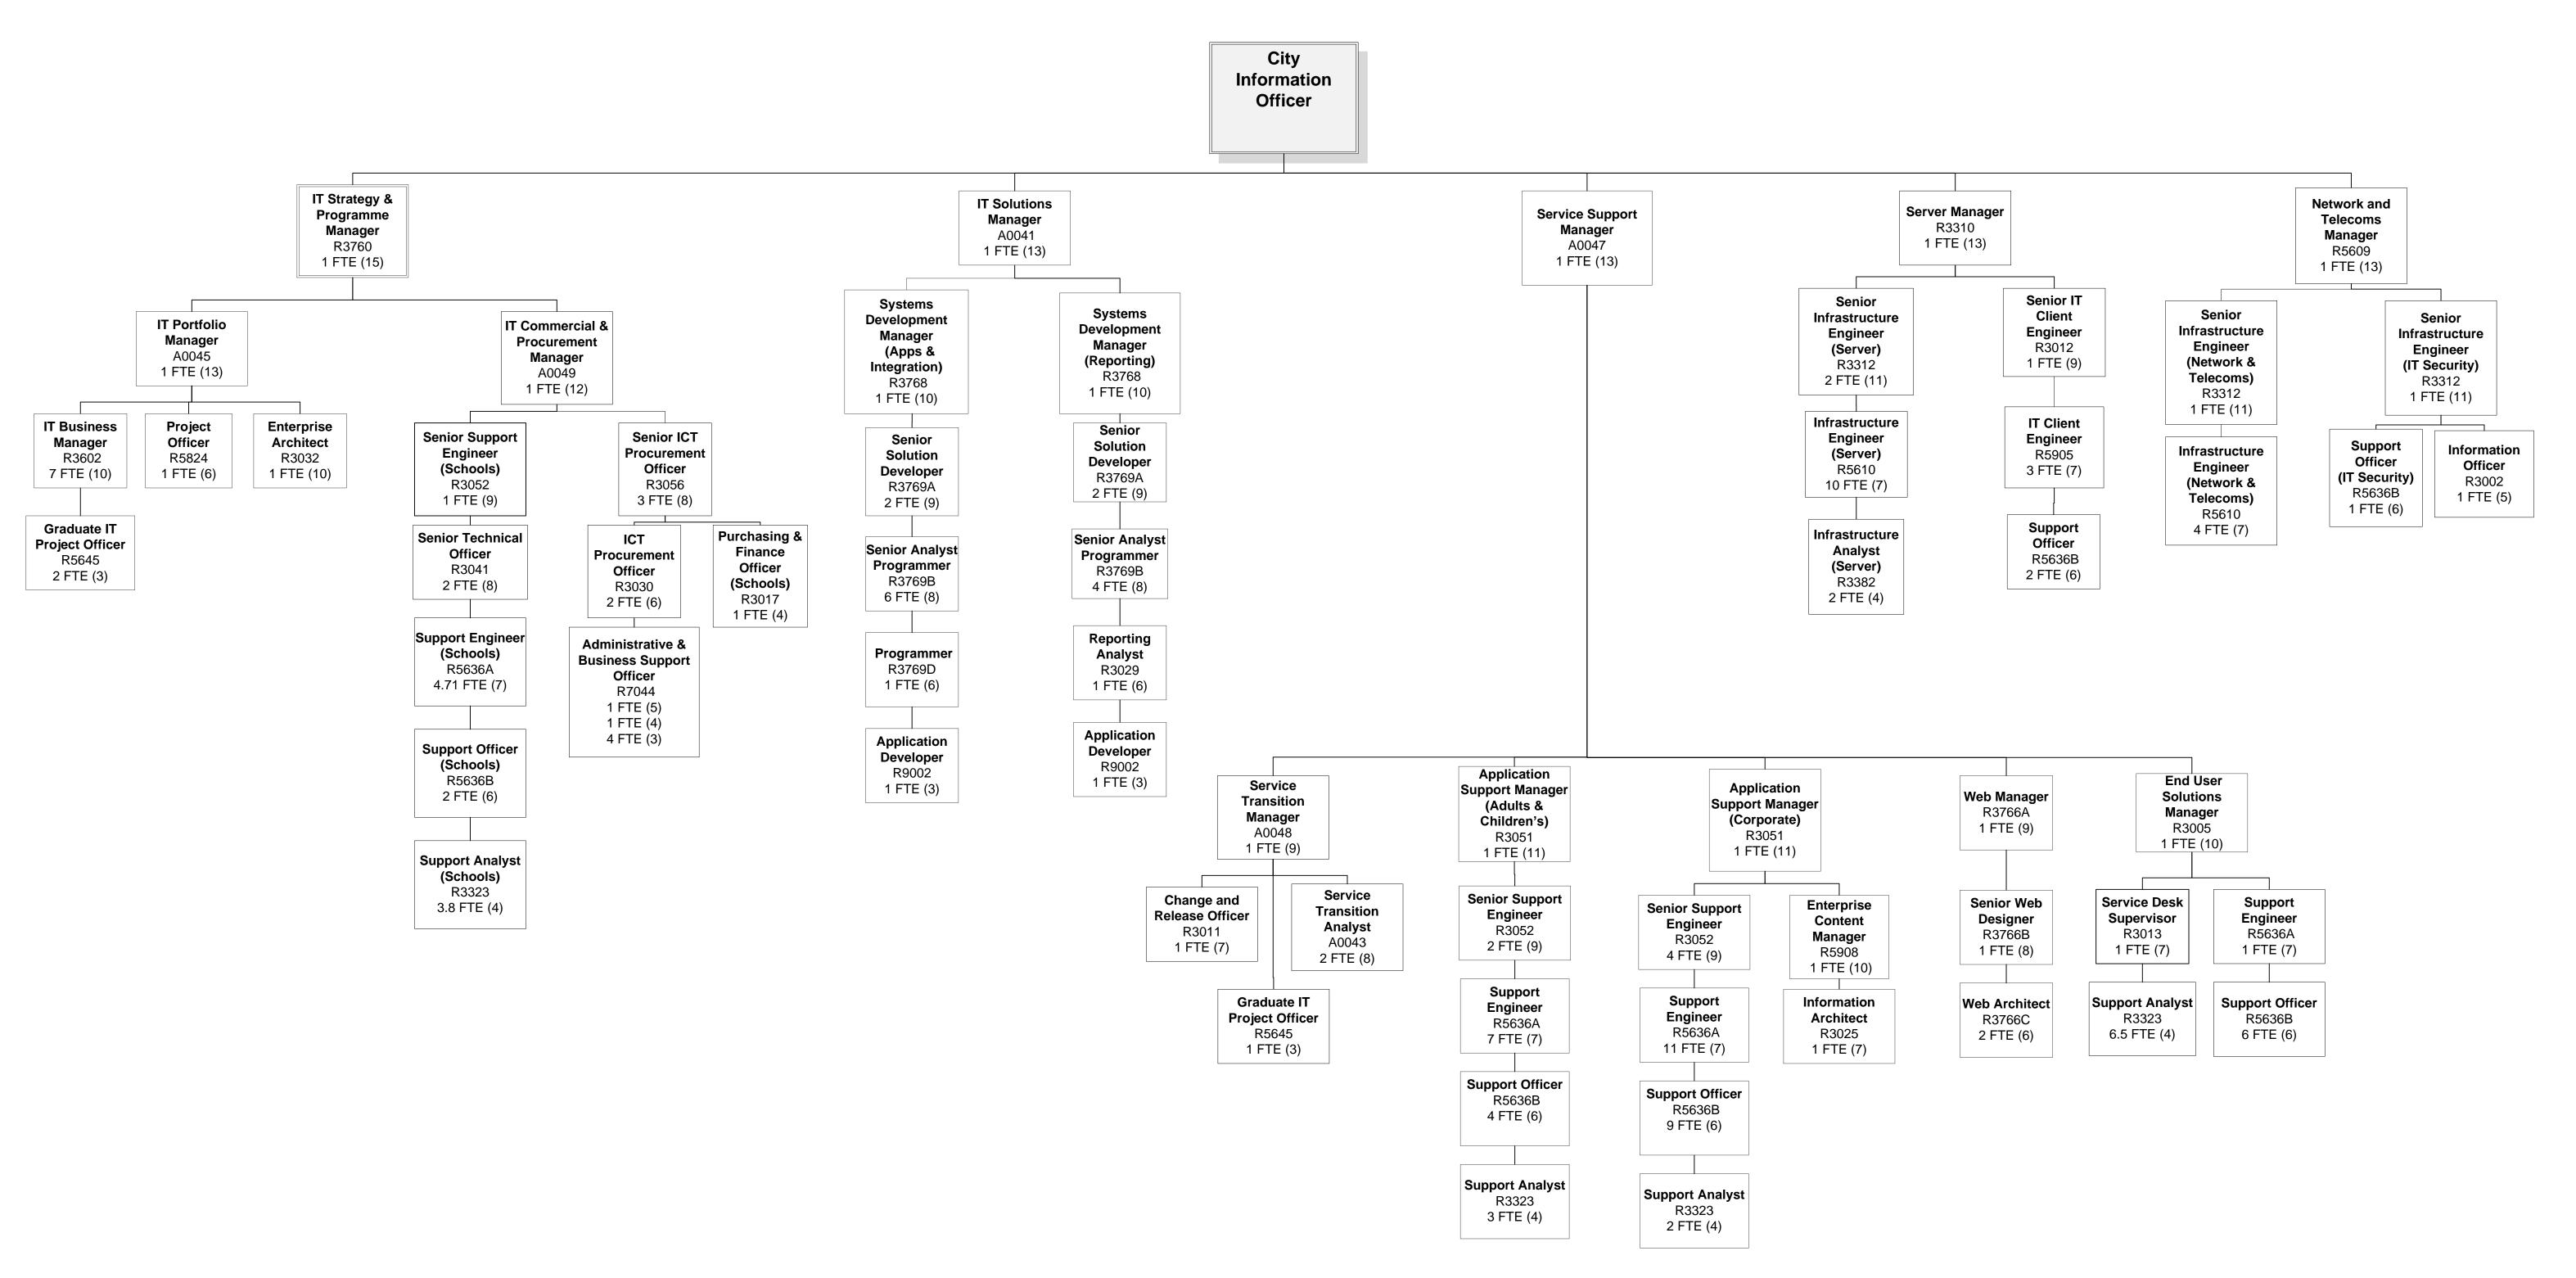

## Information Services Division Organisational Structure – 1 Jan 2016

| IT Strategy &<br>Programme<br>Manager |                                               |       |
|---------------------------------------|-----------------------------------------------|-------|
| Relat                                 | egy, Business<br>tionship and<br>o Management |       |
|                                       | Pipeline                                      |       |
|                                       |                                               | V<br> |

- IS Strategy
- Business Relationship Management
- Information Architecture
- Portfolio Management
- Programme Management
- Project Management/co-ordination
- Supplier Relationship Management
- Business Analysis
- Requirements Management
- Change Management
- Asset Management
- Financial Management
- Planning
- Resource Management
- Admin