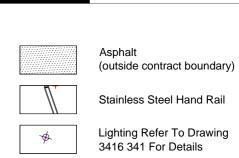

LEGEND

Site Boundary

Gulley Locations and 400 x 300 x 150

Porphyry drainage channel

100 x 100mm Porphyry Setts

refer to drawing 2416\_336 for details

Linear LED Lighting

20M